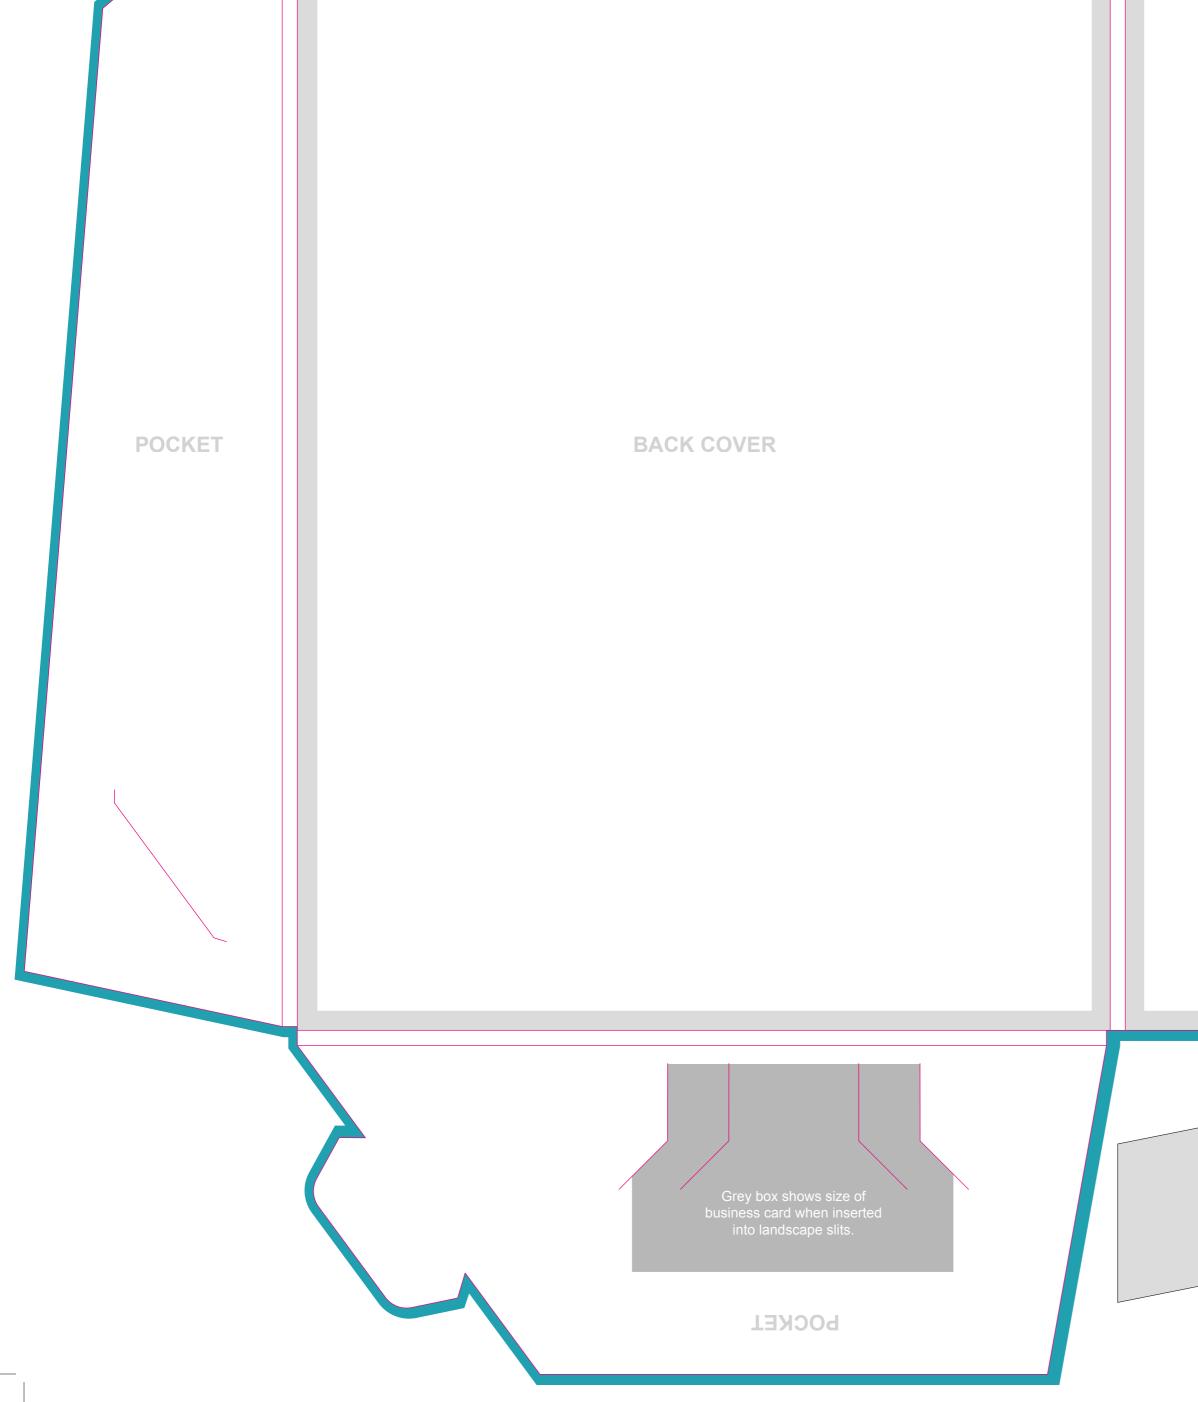

# **Presentation Folder A4 Portrait** Inside Fits A4 paper with business card slits in pocket Flat Size: 507 x 401mm

Place your design within 'Artwork' layer and delete 'Guide' layer once finished. Failure to remove guide layer will result in template printing over artwork design.

Please upload one PDF including two copies of artwork - one with cutter guide visible and one without.

Finished Size - This is the finished size of the product once cut.

Safe Area - We recommend keeping text and images out of the grey area, remaining in white box.

**3mm Bleed -** Please extend your artwork into the bleed if you are using full colour or imagery in the background. Anything within this area will be removed once cut.

Aa Orientation - Place artwork the same way up as text shown for orientation to be correct once assembled.

**INSIDE OF POCKET** 

### **INSIDE RIGHT**

INSIDE OF POCKET

-----